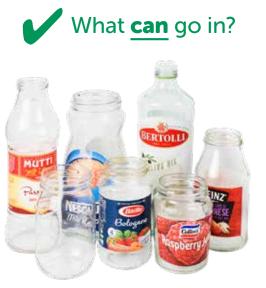

## GLASS RECYCLING

Your glass bin is collected every four weeks.

GLASS BOTTLES

WINDOW GLASS

**BROKEN CROCKERY** 