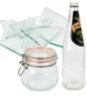

## GLASS RECYCLING

Your glass bin is collected every four weeks.

GLASS BOTTLES

WINDOW GLASS

**BROKEN CROCKERY** 