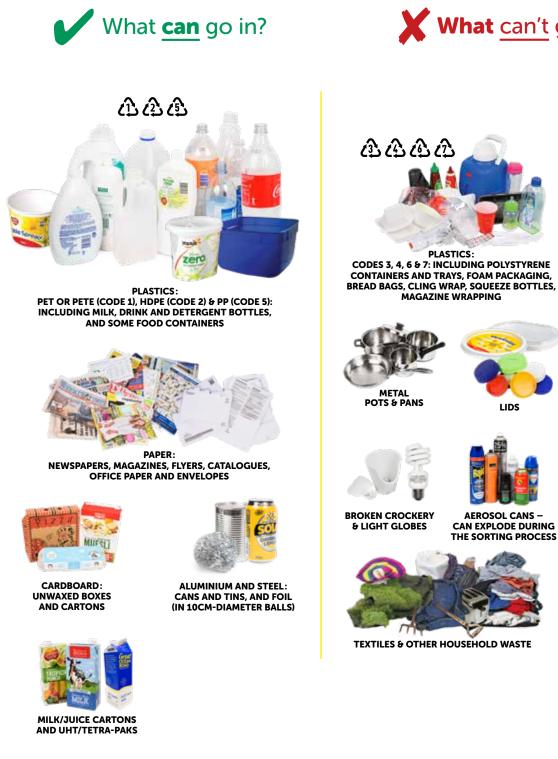

GLASS

COATED AND WAXED PAPER & CARDBOARD

CODES 3, 4, 6 & 7: INCLUDING POLYSTYRENE CONTAINERS AND TRAYS, FOAM PACKAGING, BREAD BAGS, CLING WRAP, SQUEEZE BOTTLES, MAGAZINE WRAPPING

TEXTILES & OTHER HOUSEHOLD WASTE