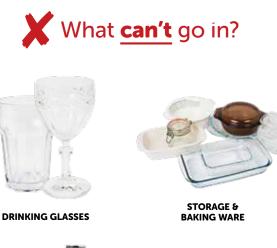

## RUBBISH

Your rubbish bin is collected weekly.

PLASTICS - CODES 3, 4, 6 & 7

POLYSTYRENE CONTAINERS & TRAYS, AND FOAM PACKAGING

PET DROPPINGS AND LITTER

NAPPIES & WIPES

STORAGE & BAKING WARE

DRINKING GLASSES