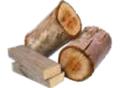

## FOOD & GARDEN

Your green bin is collected fortnightly.

FRUIT & VEGGIES (COOKED & RAW)

CITRUS, ONIONS & GARLIC

DAIRY & EGG SHELLS

BRANCHES, TWIGS & GARDEN PRUNINGS

SMALL LOGS (MAX SIZE: 100MM X 300MM)

MEAT, SEAFOOD & BONES (COOKED & RAW)

COFFEE GROUNDS & LOOSE TEA

BREAD, PASTA, CEREAL & RICE

WEEDS, GRASS, LEAVES & FLOWERS

PLASTIC BAGS (COMPOSTABLE & BIODEGRADABLE)

COFFEE PODS & TEABAGS

LARGE LOGS (OVER 300MM) & TREATED WOOD

NAPPIES & WIPES

BRICKS, CONCRETE & RUBBLE