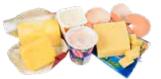

## FOOD & GARDEN

Your green bin is collected fortnightly.

FRUIT & VEGGIES (COOKED & RAW)

CITRUS, ONIONS & GARLIC

DAIRY & EGG SHELLS

BRANCHES, TWIGS & GARDEN PRUNINGS

SMALL LOGS (MAX SIZE: 100MM X 300MM)

MEAT, SEAFOOD & BONES (COOKED & RAW)