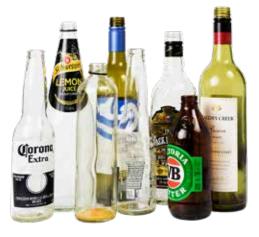

## GLASS RECYCLING

Your glass bin is collected every four weeks.

GLASS BOTTLES

WINDOW GLASS

**BROKEN CROCKERY** 