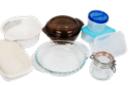

## GLASS RECYCLING

Your glass bin is collected every four weeks.

GLASS BOTTLES

WINDOW GLASS

**BROKEN CROCKERY** 