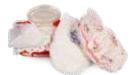

## RUBBISH

Your rubbish bin is collected weekly.

PLASTICS - CODES 3, 4, 6 & 7

POLYSTYRENE CONTAINERS & TRAYS, AND FOAM PACKAGING

PET DROPPINGS AND LITTER

NAPPIES & WIPES

STORAGE & BAKING WARE

DRINKING GLASSES

ELECTRONIC WASTE

FOOD & GARDEN WASTE

PAINT TINS, MOTOR OIL OR CHEMICAL WASTE

LIGHT GLOBES

BATTERIES

RECYCLABLES

Your recycling bin is collected fortnightly.

PLASTIC BAGS EMPTY OR FULL **OF RECYCLABLES** 