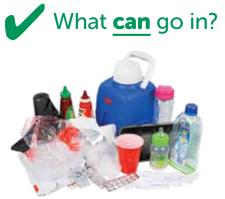

## RUBBISH

Your rubbish bin is collected weekly.

PLASTICS - CODES 3, 4, 6 & 7

POLYSTYRENE CONTAINERS & TRAYS, AND FOAM PACKAGING

PET DROPPINGS AND LITTER

NAPPIES & WIPES

STORAGE & BAKING WARE

DRINKING GLASSES

ELECTRONIC WASTE

FOOD & GARDEN WASTE

PAINT TINS, MOTOR OIL OR CHEMICAL WASTE

LIGHT GLOBES

BATTERIES

RECYCLABLES

Your recycling bin is collected fortnightly.

PLASTIC BAGS EMPTY OR FULL **OF RECYCLABLES** 

GLASS

COATED AND WAXED PAPER & CARDBOARD

CODES 3, 4, 6 & 7: INCLUDING POLYSTYRENE CONTAINERS AND TRAYS, FOAM PACKAGING, BREAD BAGS, CLING WRAP, SQUEEZE BOTTLES, MAGAZINE WRAPPING

TEXTILES & OTHER HOUSEHOLD WASTE